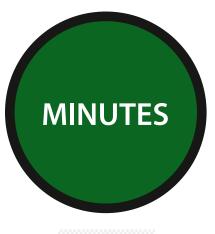

#### **CHOOSE THE TRADITIONAL WAY**

or

### **CHOOSE GRENITE**

Factory to distributor / fabricator

| Your surface | -es |  |  |
|--------------|-----|--|--|

**Traditional** Grenite

\$48 /sf \$13 /sf

(Eg: Actual Client Material Savings)

### **PLUG + PLAY**

Grenite surfaces arrive ready to install.

No specialized labor skills required. Just glue and go.

When you want to get there faster, keep your schedule, and save money, using Grenite is like flying versus walking.