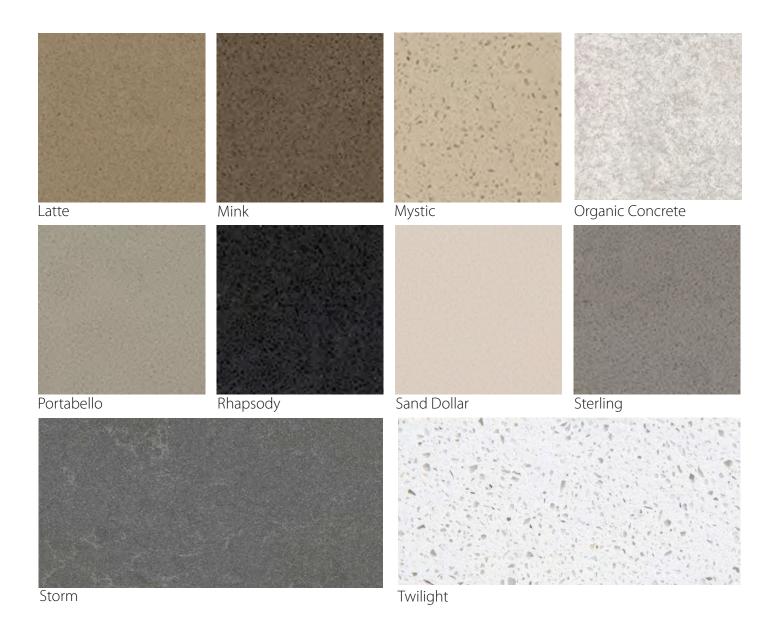

# QUARTZ

Reformulated for 2020, Grenite Recycled Quartz surfaces improve on the world's most popular countertop material.

- 30% 65% post-consumer recycled content
- Superior resistance to scratching, scorching, staining, wear and tear
- 1.5cm, 2cm, 3cm prefabricated surfaces up to 64" x 127"

### QUARTZ

Reformulated for 2020, Grenite's Recycled Quartz surfaces improve on the world's most popular countertop material.

- 30% 65% post-consumer recycled content
- Superior resistance to scratching, scorching, staining, wear and tear
- 1.5cm, 2cm, 3cm prefabricated surfaces up to 64" x 127"