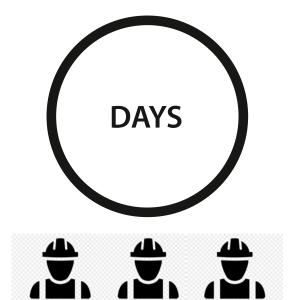

#### **CHOOSE THE TRADITIONAL WAY**

or

### **CHOOSE GRENITE**

Factory to distributor / fabricator

| Your surface | -es |  |  |
|--------------|-----|--|--|

**Traditional** Grenite

\$48 /sf \$13 /sf

(Eg: Actual Client Material Savings)

### **PLUG + PLAY**

Grenite surfaces arrive ready to install.

No specialized labor skills required. Just glue and go.

When you want to get there faster, keep your schedule, and save money, using Grenite is like flying versus walking.