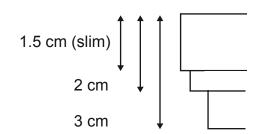

### **SLIM + STRONG**

Grenite offers honest surfaces that are both thinner and stronger.

In fact, you'll find more than DOUBLE the flex and impact strength in Grenite surfaces than from leading brands.

Yes, even in slim forms.

1.5 cm thick Grenite is outstanding for both countertops using standard installation (no underlayment) and vertical applications.

| <u>Test Method</u>              | <u>Grenite</u> | vs. Traditional Quartz                                 |
|---------------------------------|----------------|--------------------------------------------------------|
| IIMPACT IZOD<br>ASTM D-256      | 60.58 J/M      | Up to 300% better than leading brands published data.  |
| FLEXURAL STRENGTH<br>ASTM C-880 | 18,400 psi     | 200% - 400% better than leading brands published data. |
| BREAKING STRENGTH<br>ASTM C-648 | 4,160 lbf      | As good or better than leading brands published data.  |