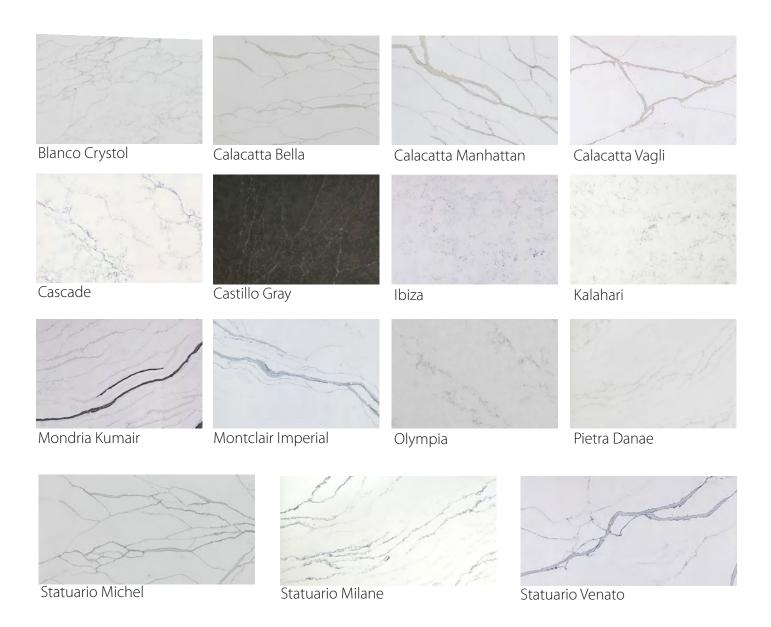

# QUARTZ

Grenite® Recycled Quartz surfaces in "marblestone" finishes deliver the high performance of quartz and the classic elegance of natural marble.

- 30% 65% post-consumer recycled content
- Superior resistance to scratching, scorching, staining, wear and tear
- 1.5cm, 2cm, 3cm prefabricated surfaces up to 64" x 127"