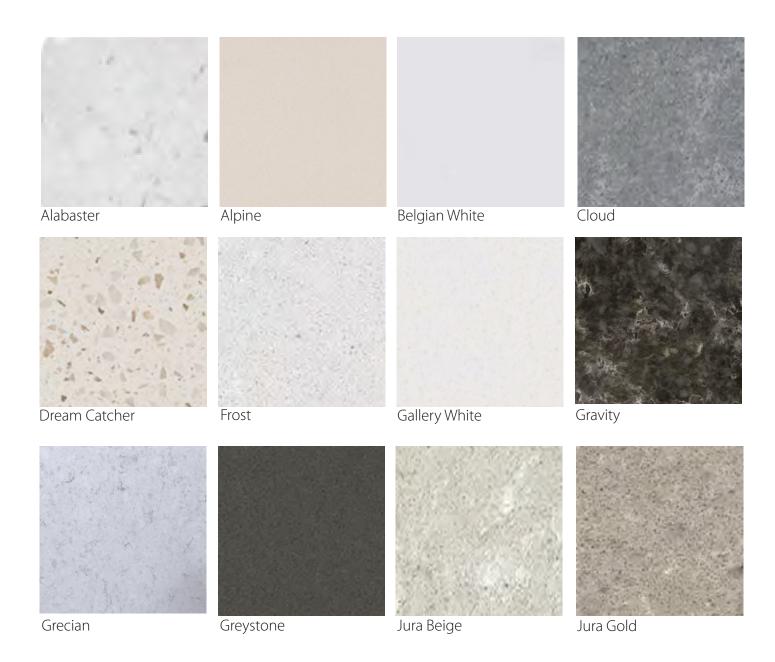

# QUARTZ

Reformulated for 2020, Grenite Recycled Quartz surfaces improve on the world's most popular countertop material.

- 30% 65% post-consumer recycled content
- Superior resistance to scratching, scorching, staining, wear and tear
- 1.5cm, 2cm, 3cm prefabricated surfaces up to 64" x 127"

### QUARTZ

Reformulated for 2020, Grenite's Recycled Quartz surfaces improve on the world's most popular countertop material.

- 30% 65% post-consumer recycled content
- Superior resistance to scratching, scorching, staining, wear and tear
- 1.5cm, 2cm, 3cm prefabricated surfaces up to 64" x 127"

# QUARTZ

Grenite® Recycled Quartz surfaces in "marblestone" finishes deliver the high performance of quartz and the classic elegance of natural marble.

- 30% 65% post-consumer recycled content
- Superior resistance to scratching, scorching, staining, wear and tear
- 1.5cm, 2cm, 3cm prefabricated surfaces up to 64" x 127"