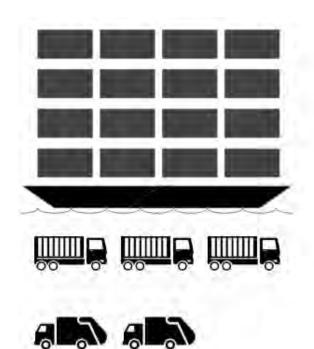

### **ZERO WASTE**

Grenite delivers right sized surfaces, prefabricated with automotive precision to your exact specifications, and ready to install.

You only pay for what you get, and you only get what you need.

### **CHOOSE GRENITE**

Factory to distributor / fabricator

| Your surface | -es |  |  |
|--------------|-----|--|--|

**Traditional** Grenite

\$48 /sf \$13 /sf

(Eg: Actual Client Material Savings)

### **PLUG + PLAY**

Grenite surfaces arrive ready to install.

No specialized labor skills required. Just glue and go.

When you want to get there faster, keep your schedule, and save money, using Grenite is like flying versus walking.